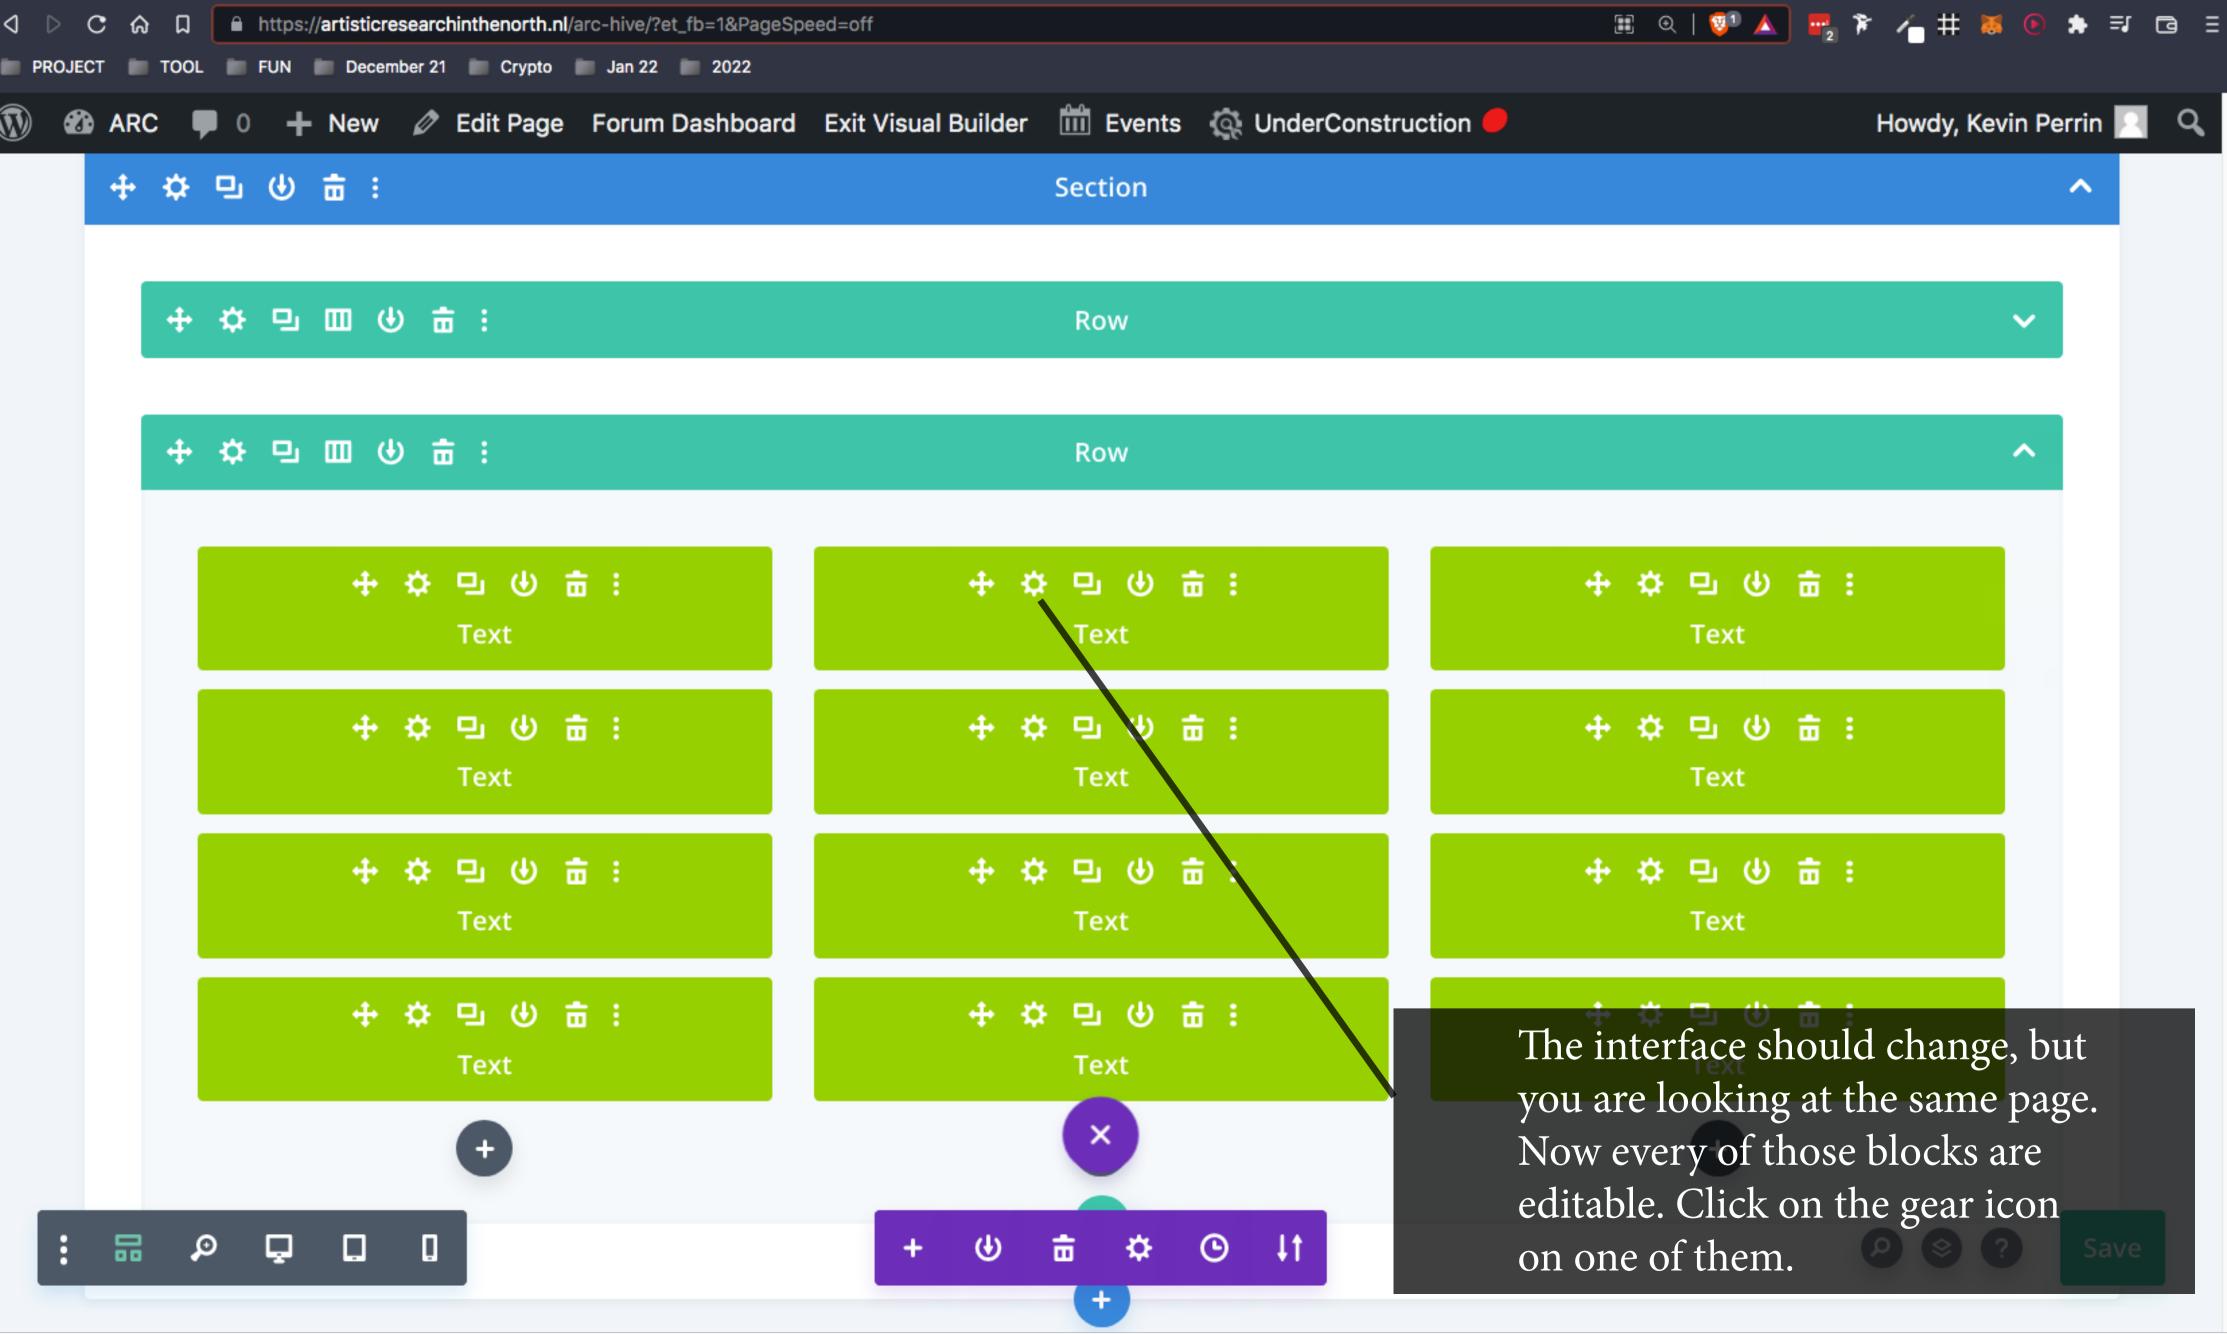

## ARC-HIVE

this is a line of words

where does it go?

link two

A small purple symbol should apprear on the bottom of the page, just click it.

This is de new ARChive place to put thing by ARC members.

Please add here: anything intersting, curious, unrelevent, inspiring, scary, nutritious, yummy, spicy, icy, ideal, colorful, depraved, sweet, precious, adventurous, foolish, strange, funny, bright, loose, superficial, glorious, salty or rough.