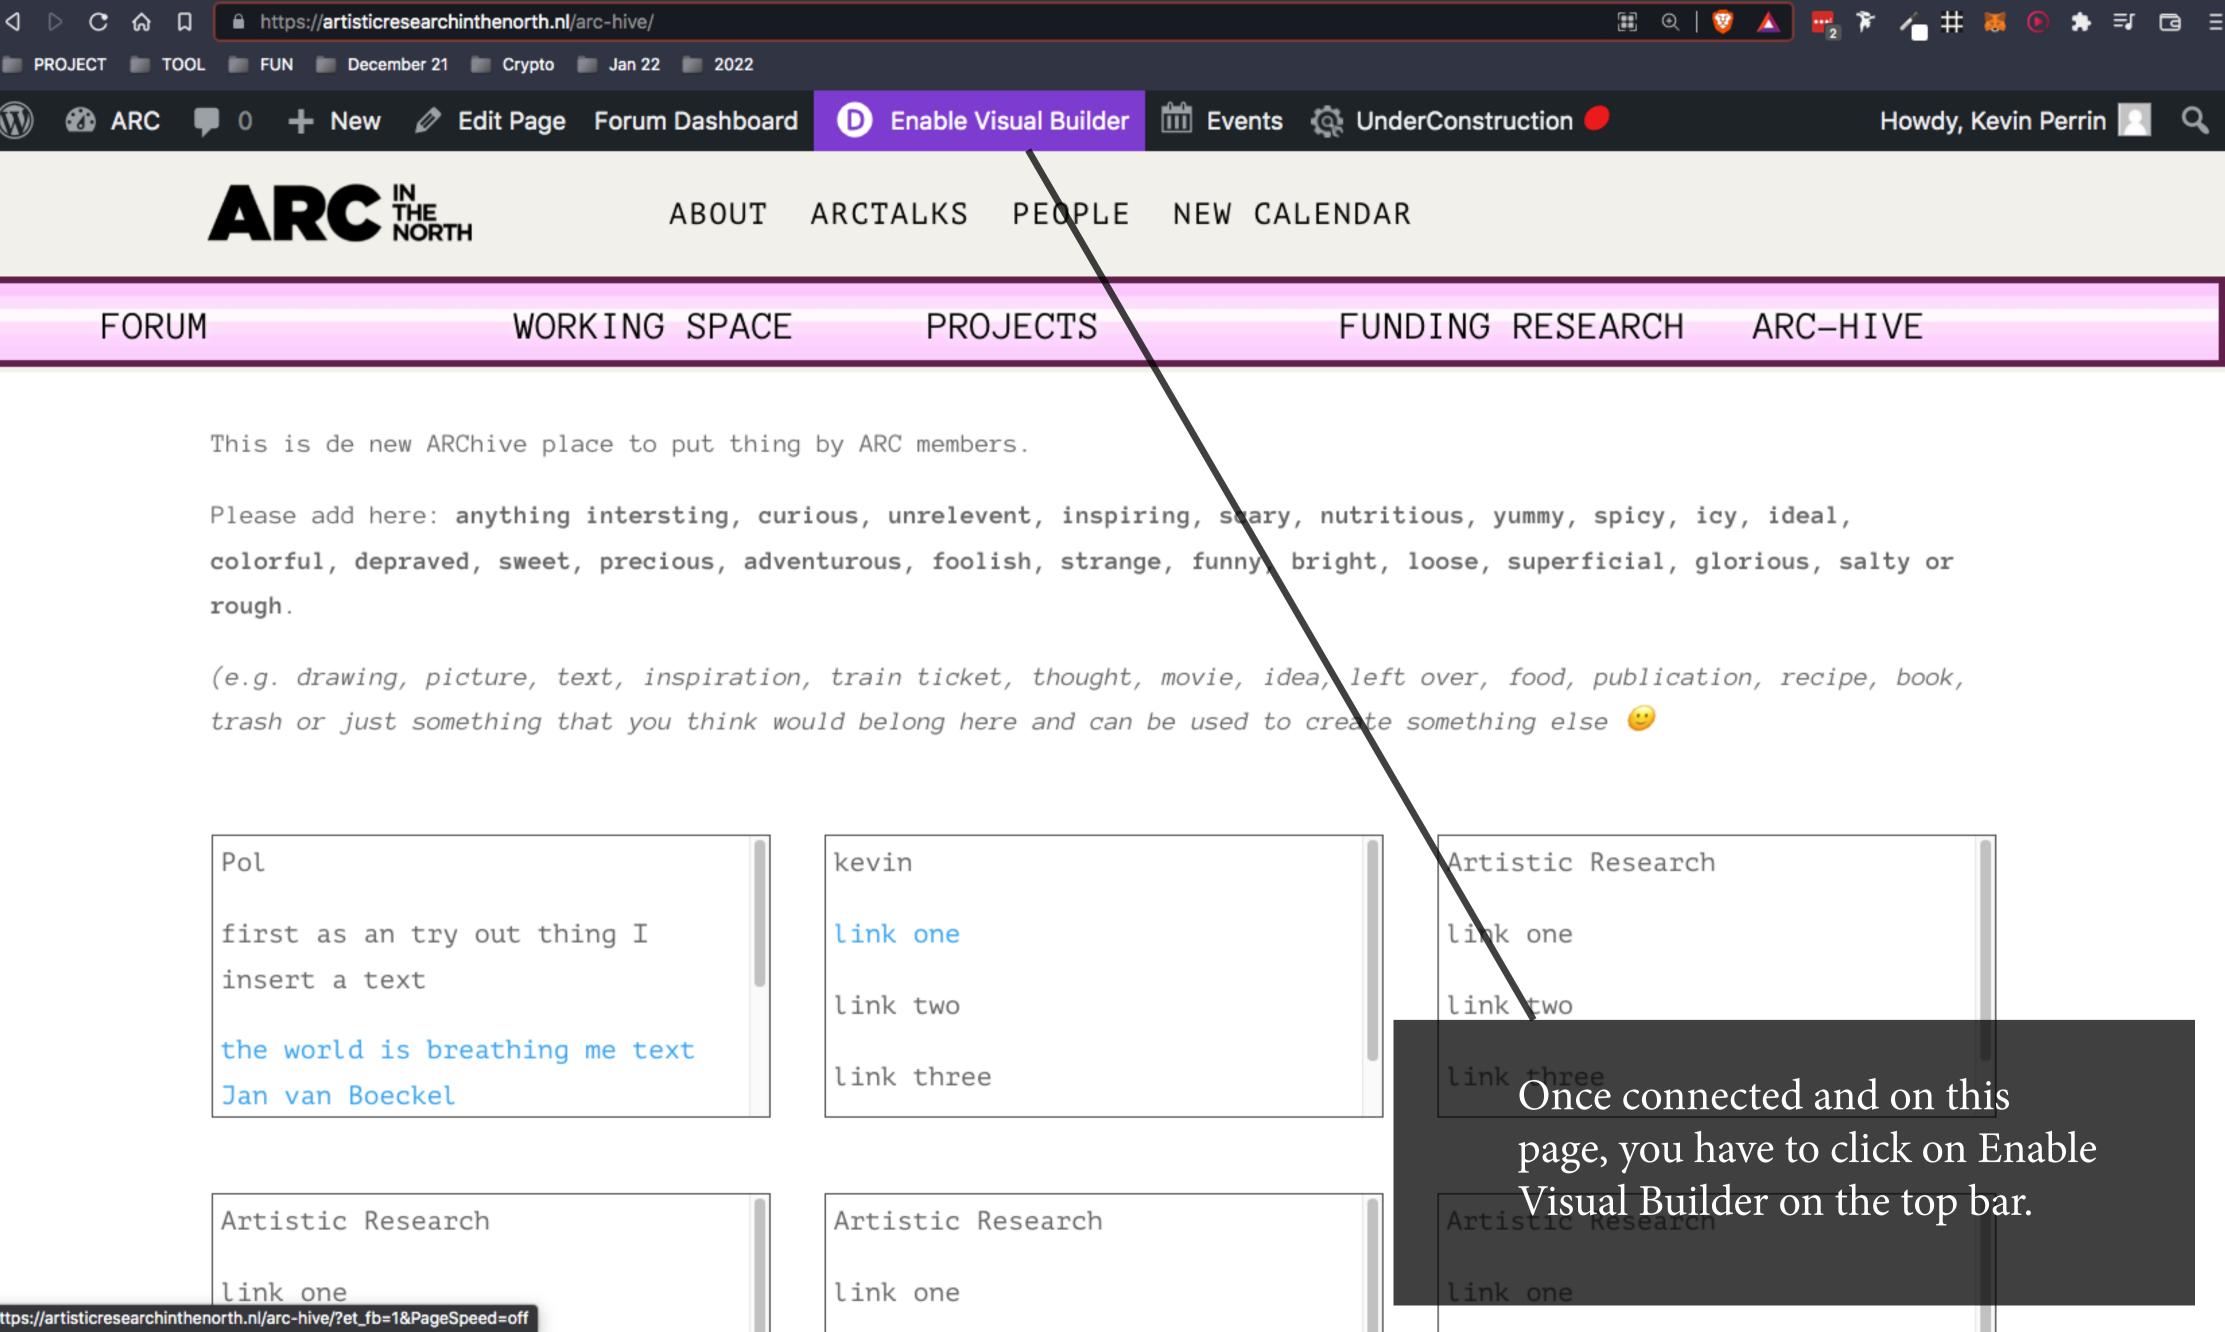

## TUTORIAL HOW TO ADD LINK ON THE ARCHIVE SECTION OF THE WEBSITE

Here the ARChive section

This is de new ARChive place to put thing by ARC members.

Please add here: anything intersting, curious, unrelevent, inspiring, scary, nutritious, yummy, spicy, icy, ideal, colorful, depraved, sweet, precious, adventurous, foolish, strange, funny, bright, loose, superficial, glorious, salty or rough.