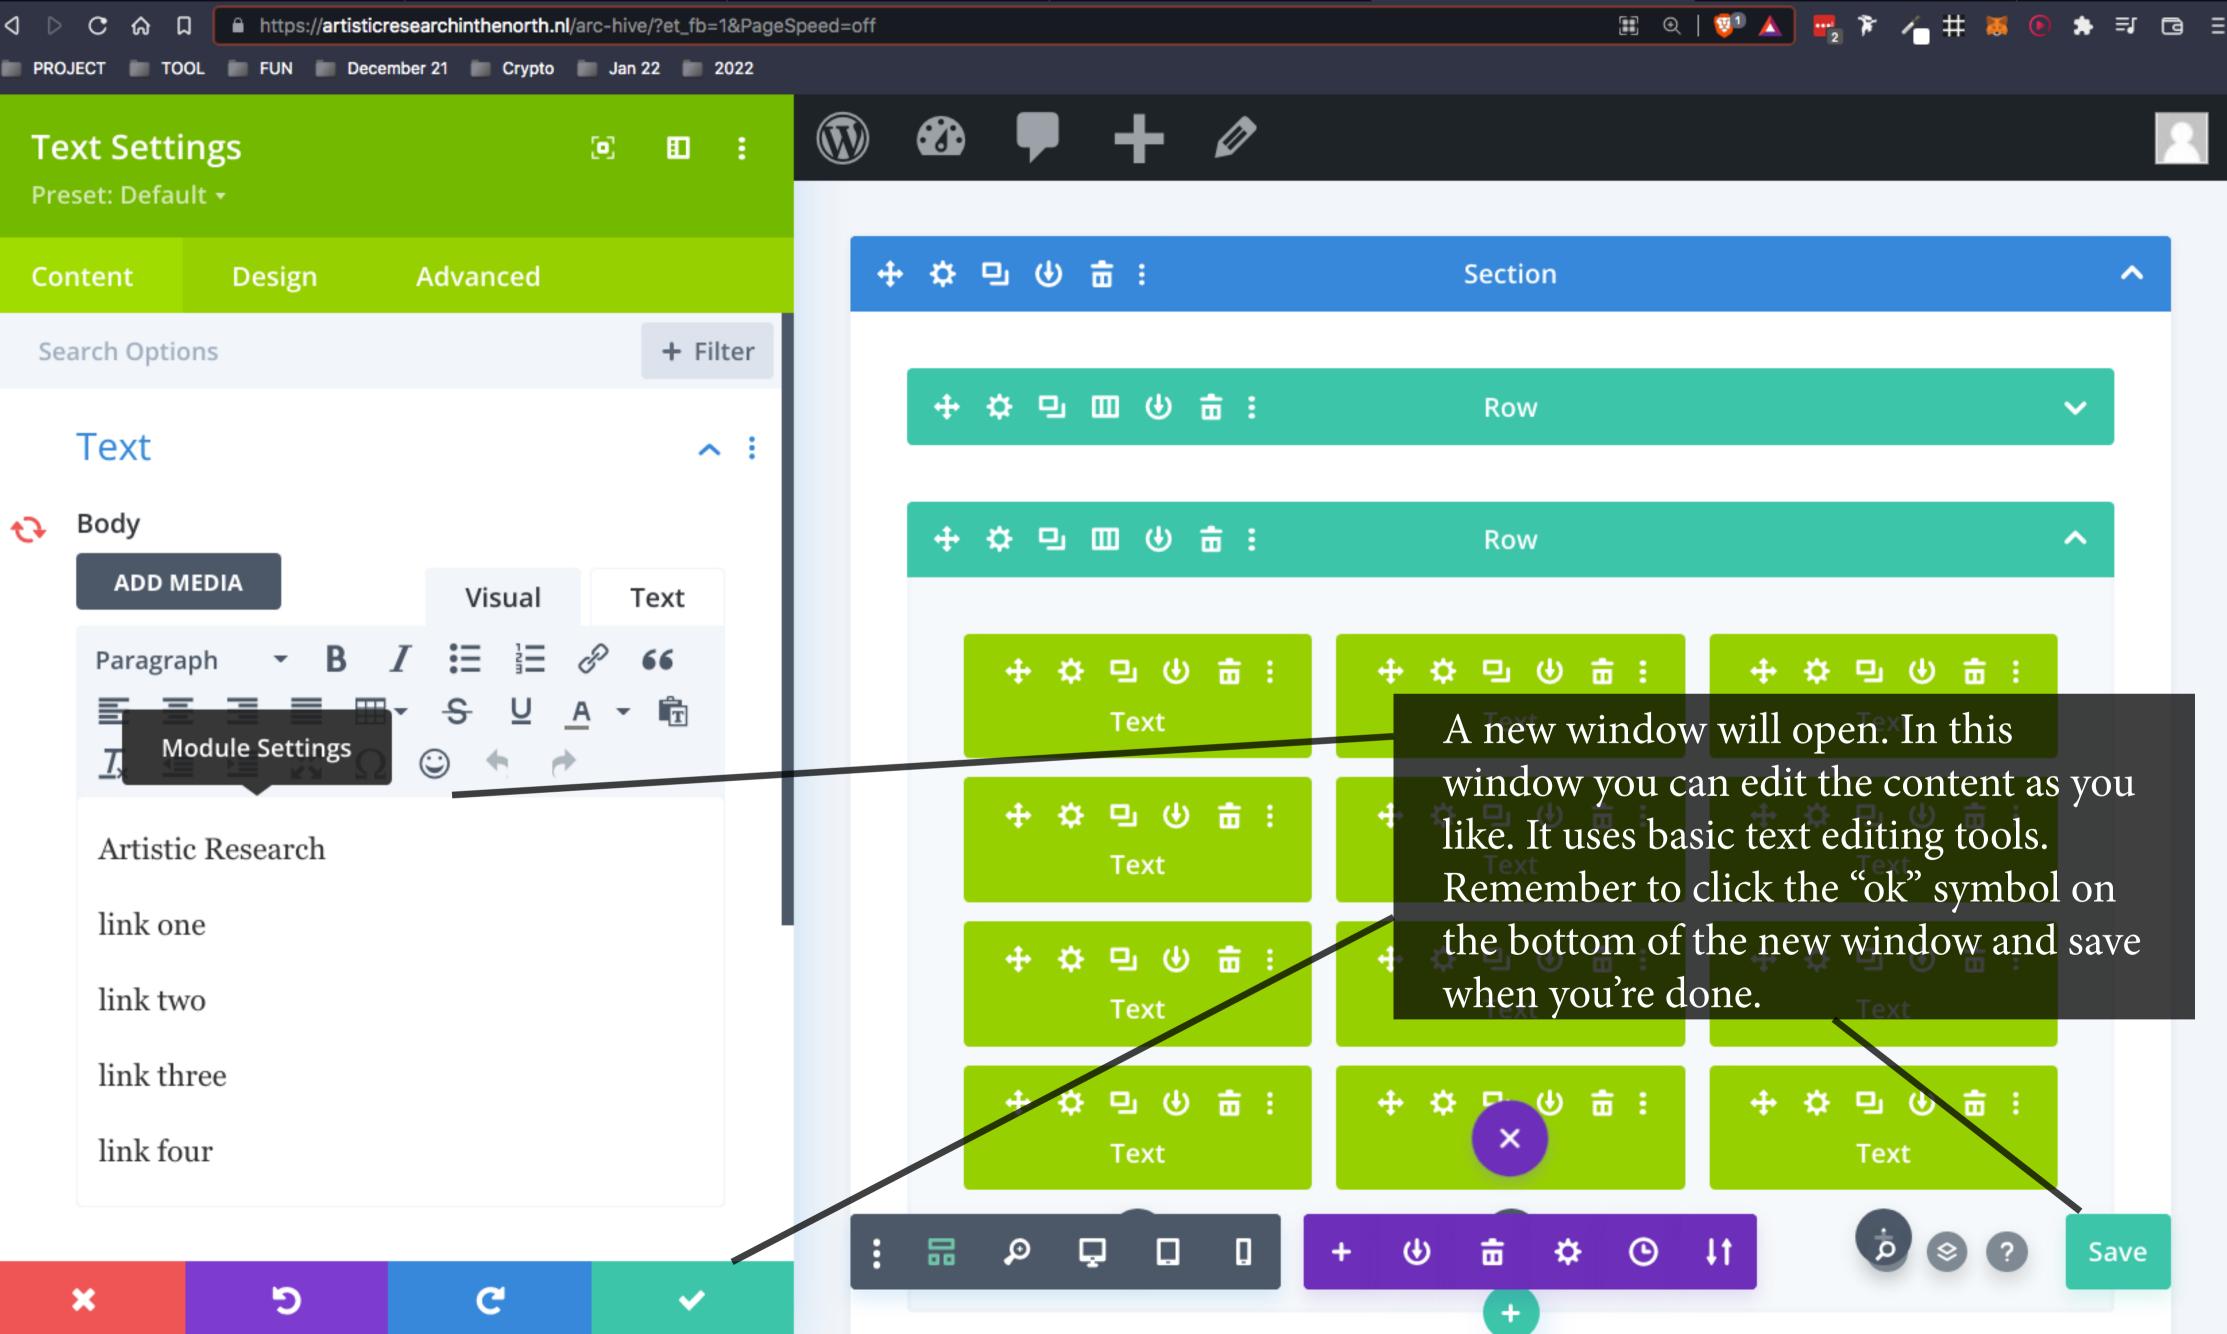

## ARC-HIVE

this is a line of words

where does it go?

link two

A small purple symbol should apprear on the bottom of the page, just click it.

This is de new ARChive place to put thing by ARC members.

Please add here: anything intersting, curious, unrelevent, inspiring, scary, nutritious, yummy, spicy, icy, ideal, colorful, depraved, sweet, precious, adventurous, foolish, strange, funny, bright, loose, superficial, glorious, salty or rough.