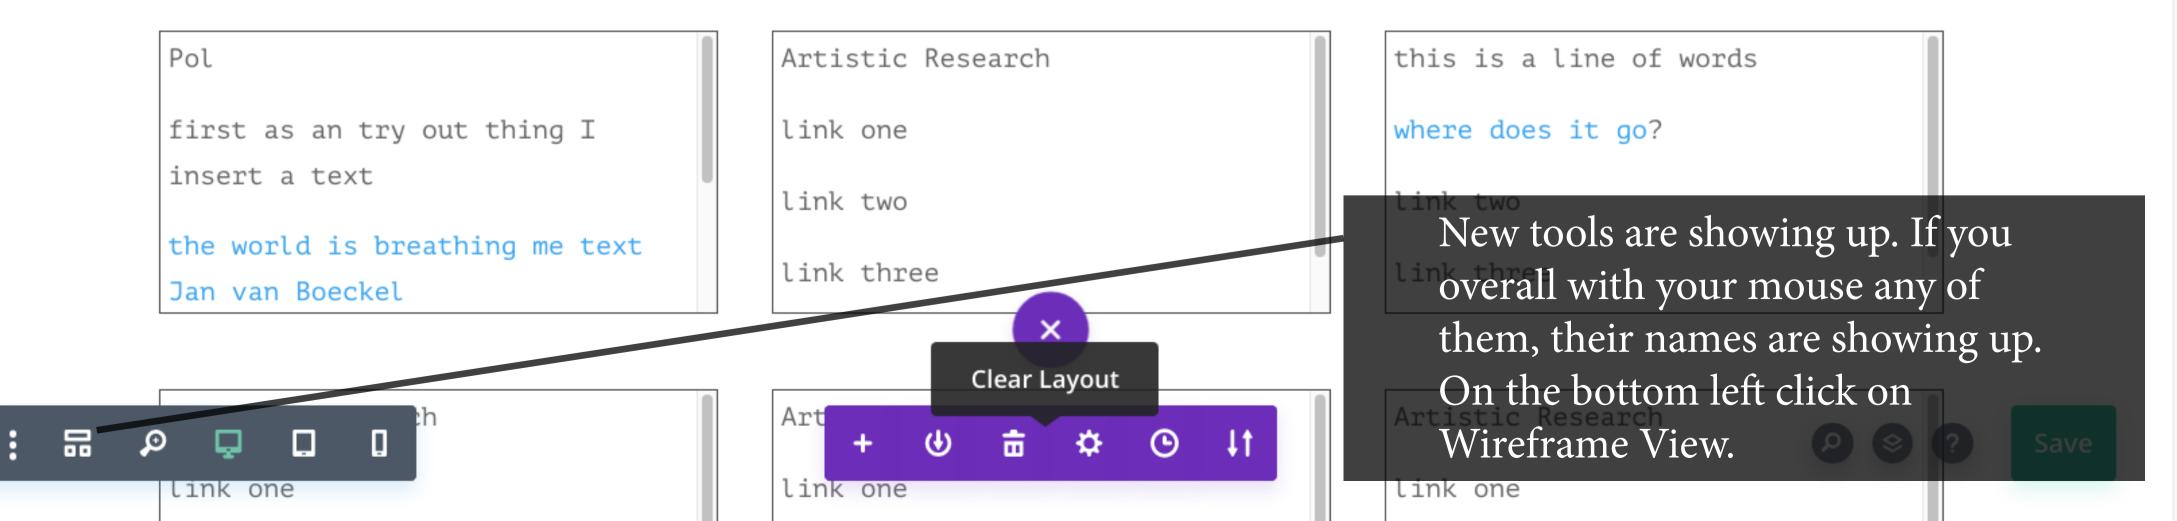

## ARC-HIVE

this is a line of words

where does it go?

link two

A small purple symbol should apprear on the bottom of the page, just click it.

This is de new ARChive place to put thing by ARC members.

Please add here: anything intersting, curious, unrelevent, inspiring, scary, nutritious, yummy, spicy, icy, ideal, colorful, depraved, sweet, precious, adventurous, foolish, strange, funny, bright, loose, superficial, glorious, salty or rough.